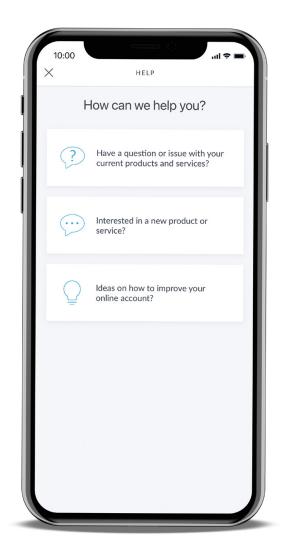

### If you need any help

To access the 'Help' section on the app select this icon: ?