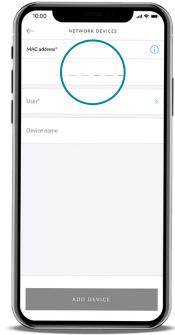

### Registering your network devices

By completing this one-time registration, any device such as your laptop, tablet or smartphone will seamlessly connect to the internet in any of our locations without further authentication.

- 1. From home screen go to 'Account'
- 2. Scroll down and click on 'Network Devices'
- 3. Click on the '+' button
- 4. Input your devices MAC address
- 5. Click 'Add Device'