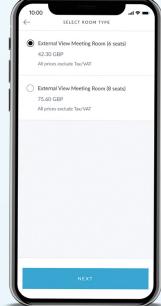

### Find your perfect place to work

- 1. From home page select 'Find workspace'
- 2. You can search by an address, city or landmark and then filter by room type
- 3. Select number of people, date, start and end time of your meeting and press 'search'
- 4. Choose your preferred option from search results and then press 'next'.
- 5. Follow the prompts on screen to complete your booking