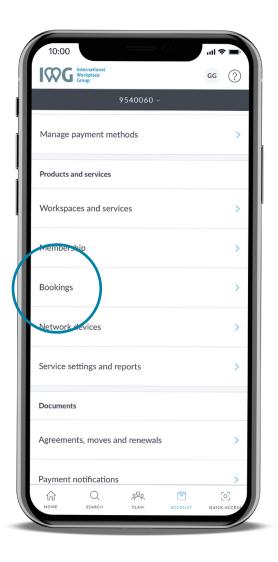

### Managing your bookings

- 1. From home screen go to 'Account'
- 2. Scroll down and click on 'Bookings' and use 'Filter' to narrow down results
- 3. Select the booking you want to make changes to
- 4. Further down the page you will find the 'manage booking' section
- 5. Follow the on screen prompts to:
  - Rebook the same room
  - · Add or edit food and beverage services
  - · Amend booking to a different room, date and/or time
  - Cancel the booking

- 1. From home screen go to 'Account'
- 2. Scroll down and click on 'Network Devices'
- 3. Click on the '+' button
- 4. Input your devices MAC address
- 5. Click 'Add Device'