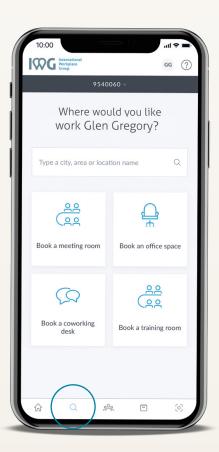

### Find your perfect place to work

- 1. From home page select 'Find workspace'
- 2. You can search by an address, city or landmark and then filter by room type
- 3. Select number of people, date, start and end time of your meeting and press 'search'
- 4. Choose your preferred option from search results and then press 'next'.
- 5. Follow the prompts on screen to complete your booking