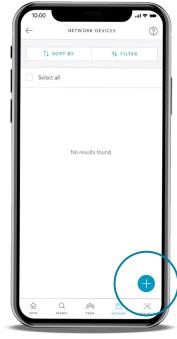

### Registering your network devices

By completing this one-time registration, any device such as your laptop, tablet or smartphone will seamlessly connect to the internet in any of our locations without further authentication.

- 1. From home screen go to 'Account'
- 2. Scroll down and click on 'Network Devices'
- 3. Click on the '+' button
- 4. Input your devices MAC address
- 5. Click 'Add Device'