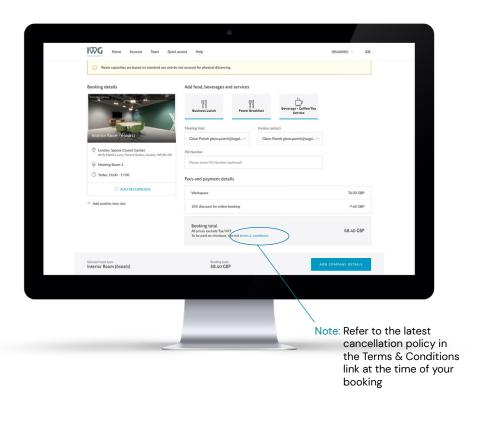

#### If you are cancelling a booking:

Our cancellation policy can be found in our Terms and Conditions.

A link to these terms and conditions is also included in all booking confirmation emails.

For your convenience, you will also find a copy of our current cancellation policy at the end of this guide