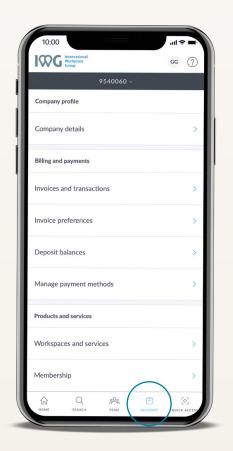

### Managing your bookings

- 1. From home screen go to 'Account'
- 2. Scroll down and click on 'Bookings' and use 'Filter' to narrow down results
- 3. Select the booking you want to make changes to
- 4. Further down the page you will find the 'manage booking' section
- 5. Follow the on screen prompts to:
  - Rebook the same room
  - · Add or edit food and beverage services
  - · Amend booking to a different room, date and/or time
  - Cancel the booking