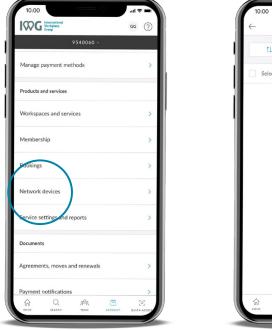

### Registering your network devices

By completing this one-time registration, any device such as your laptop, tablet or smartphone will seamlessly connect to the internet in any of our locations without further authentication.

- 1. From home screen go to 'Account'
- 2. Scroll down and click on 'Network Devices'
- 3. Click on the '+' button
- 4. Input your devices MAC address
- 5. Click 'Add Device'